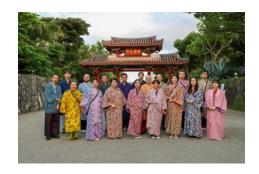

## The Modern Royal Banquet in Shurijo Castle

- 1 Exclusive nighttime access to Shuri Castle
- 2 Experience *Ryukyu* Dynasty gastronomy
- 3 Special arrangements to boost motivation and loyalty

Shuri Castle, the former seat of the *Ryukyu* Kingdom, played a pivotal role in developing Okinawa's history and culture. This special theme party is held at the *Yohokoriden*, which was spared from the fire that destroyed *Shuri* Castle in 2019. Guests experience a blend of traditional performing arts and a modern *Ryukyu* fusion course meal, drawing inspiration from the rich culinary heritage of the *Ryukyu* royal court. This exclusive event includes a tour of *Shuri* Castle led by an expert guide, a cocktail reception in the garden, and a welcome address from the king and queen. This high-caliber reward dinner impresses your important guests, treating them as guests invited by the *Ryukyu* King and fostering heightened motivation and loyalty.