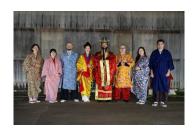

## The Modern Royal Banquet in Shurijo Castle

- 1 Exclusive nighttime access to Shuri Castle
- 2 Experience *Ryukyu* Dynasty gastronomy
- 3 Special arrangements to boost motivation and loyalty

Shuri Castle, the former seat of the *Ryukyu* Kingdom, played a pivotal role in developing Okinawa's history and culture. This special theme party is held at the *Yohokoriden*, which was spared from the fire that destroyed *Shuri* Castle in 2019. Guests experience a blend of traditional performing arts and a modern *Ryukyu* fusion course meal, drawing inspiration from the rich culinary heritage of the *Ryukyu* royal court. This exclusive event includes a tour of *Shuri* Castle led by an expert guide, a cocktail reception in the garden, and a welcome address from the king and queen. This high-caliber reward dinner impresses your important guests, treating them as guests invited by the *Ryukyu* King and fostering heightened motivation and loyalty.