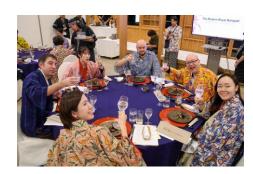

## The Modern Royal Banquet in Shurijo Castle

- 1 Exclusive nighttime access to Shuri Castle
- 2 Experience *Ryukyu* Dynasty gastronomy
- 3 Special arrangements to boost motivation and loyalty

Shuri Castle, the former seat of the *Ryukyu* Kingdom, played a pivotal role in developing Okinawa's history and culture. This special theme party is held at the *Yohokoriden*, which was spared from the fire that destroyed *Shuri* Castle in 2019. Guests experience a blend of traditional performing arts and a modern *Ryukyu* fusion course meal, drawing inspiration from the rich culinary heritage of the *Ryukyu* royal court. This exclusive event includes a tour of *Shuri* Castle led by an expert guide, a cocktail reception in the garden, and a welcome address from the king and queen. This high-caliber reward dinner impresses your important guests, treating them as guests invited by the *Ryukyu* King and fostering heightened motivation and loyalty.