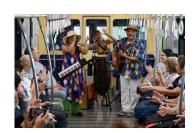

## Sightseeing Train – Private Monorail Reception

- 1 A guide to enriching the monorail journey
- 2 Original interior decorations and band performances
- 3 Full of features to deepen communication

This unique urban venue reception combines a sightseeing tour, during which guests enjoy the scenery from a height as if they were taking an aerial walk, with a communication opportunity. This program charters the 'Yui Rail' (monorail), the only railway on the main island of Okinawa. The event is designed to facilitate relaxation, encourage conversation, and promote interaction. Guests enjoy a selection of finger foods, popular Okinawan beer, and live band performances, specially arranged for the event. The sense of exclusivity of chartering public transport and the unique environment that it creates help to enhance engagement with guests.