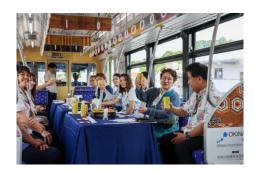

## Sightseeing Train – Private Monorail Reception

- 1 A guide to enriching the monorail journey
- 2 Original interior decorations and band performances
- 3 Full of features to deepen communication

This unique urban venue reception combines a sightseeing tour, during which guests enjoy the scenery from a height as if they were taking an aerial walk, with a communication opportunity. This program charters the 'Yui Rail' (monorail), the only railway on the main island of Okinawa. The event is designed to facilitate relaxation, encourage conversation, and promote interaction. Guests enjoy a selection of finger foods, popular Okinawan beer, and live band performances, specially arranged for the event. The sense of exclusivity of chartering public transport and the unique environment that it creates help to enhance engagement with guests.