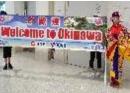

### Welcome board at gateway to Okinawa

Offers welcome at gateway, such as airports, bay ports, or venue, with a banner, attended by persons in traditional costumes.