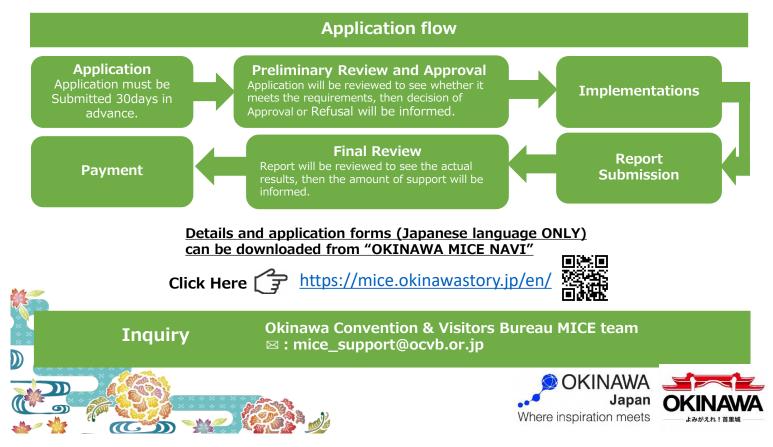

## **Application flow**

Application Application must be Submitted 30days in

Review and Approval Application will be reviewed to see whether it meets the requirements, then decision of Approval or Refusal will be

Implementations

Report Submission